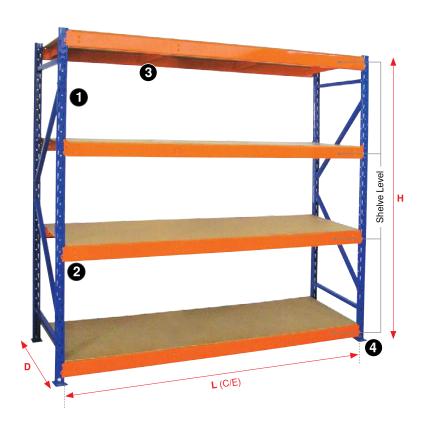

## **Ideal Longspan Shelving System**

TTF Ideal Longspan Shelving is design for fast access and maximizing minimal storage capacity, the system is a versatile solution to a vast majority of businesses. From medium-sized to large loads and items, TTF Ideal Longspan Shelving System is purpose-built according to client requirements. Long lasting epoxy finish increases lifespan of durable rack system. With a UDL capacity of between 500 kg ~ 1000 kg, TTF Ideal Longspan Shelving System has option for an endless list of storage needs. The system is extremely reliable and offers a save, and sturdy storage environment.

**Dimension**: Heigth x Depth x Length x Shelve Level x Decking Material

|              | 12 mm thickness HDF Board / Plywood /<br>Metal Shelving Plate |      |      |      |      |                       |      |
|--------------|---------------------------------------------------------------|------|------|------|------|-----------------------|------|
| Shelve Level | 2                                                             | 3    | 4    | 5    | 6    | (Available customize) |      |
| Length (mm)  | 1200                                                          | 1500 | 1800 | 2100 | 2400 | -                     | -    |
| Depth (mm)   | 450                                                           | 600  | 750  | 900  | 1200 | -                     | -    |
|              | 5400                                                          | 5700 | 6000 | -    | 1    | -                     | -    |
| Height (mm)  | 3300                                                          | 3600 | 3900 | 4200 | 4500 | 4800                  | 5100 |
|              | 1200                                                          | 1500 | 1800 | 2100 | 2400 | 2700                  | 3000 |

#### Post (IP)

Vertical component of rack which horizontal and diagonal brace are tighten with bolt and nut and beams are attached.

### C-Beam (IHC)

To provide ultimate strength and stability.

### Center Support (ILS)

To support center of decking material and against longitudinal deflection.

Base Plate (IBP)

Standard base plate for racking post.