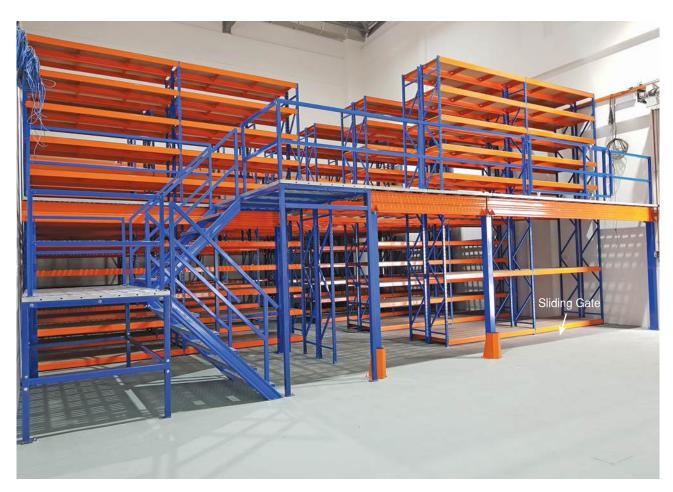

## **Ideal Longspan Shelving System**

TTF Ideal Longspan Shelving is design for fast access and maximizing minimal storage capacity, the system is a versatile solution to a vast majority of businesses. From medium-sized to large loads and items, TTF Ideal Longspan Shelving System is purpose-built according to client requirements. Long lasting epoxy finish increases lifespan of durable rack system. With a UDL capacity of between 500 kg ~ 1000 kg, TTF Ideal Longspan Shelving System has option for an endless list of storage needs. The system is extremely reliable and offers a save, and sturdy storage environment.

# **Ideal Longspan Shelving System**