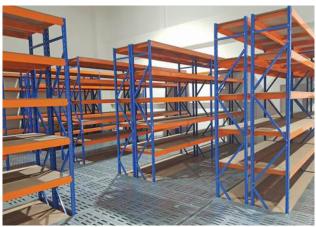

## **Ideal Longspan Shelving System**

TTF Ideal Longspan Shelving is design for fast access and maximizing minimal storage capacity, the system is a versatile solution to a vast majority of businesses. From medium-sized to large loads and items, TTF Ideal Longspan Shelving System is purpose-built according to client requirements. Long lasting epoxy finish increases lifespan of durable rack system. With a UDL capacity of between 500 kg ~ 1000 kg, TTF Ideal Longspan Shelving System has option for an endless list of storage needs. The system is extremely reliable and offers a save, and sturdy storage environment.

# **Ideal Longspan Shelving System**