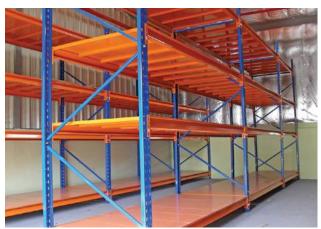

## **Ideal Longspan Shelving System**

TTF Ideal Longspan Shelving is design for fast access and maximizing minimal storage capacity, the system is a versatile solution to a vast majority of businesses. From medium-sized to large loads and items, TTF Ideal Longspan Shelving System is purpose-built according to client requirements. Long lasting epoxy finish increases lifespan of durable rack system. With a UDL capacity of between 500 kg ~ 1000 kg, TTF Ideal Longspan Shelving System has option for an endless list of storage needs. The system is extremely reliable and offers a save, and sturdy storage environment.

#### Post (IP)

Vertical component of rack which horizontal and diagonal brace are tighten with bolt and nut and beams are attached.

### C-Beam (IHC)

To provide ultimate strength and stability.

### Center Support (ILS)

To support center of decking material and against longitudinal deflection.

Base Plate (IBP)

Standard base plate for racking post.