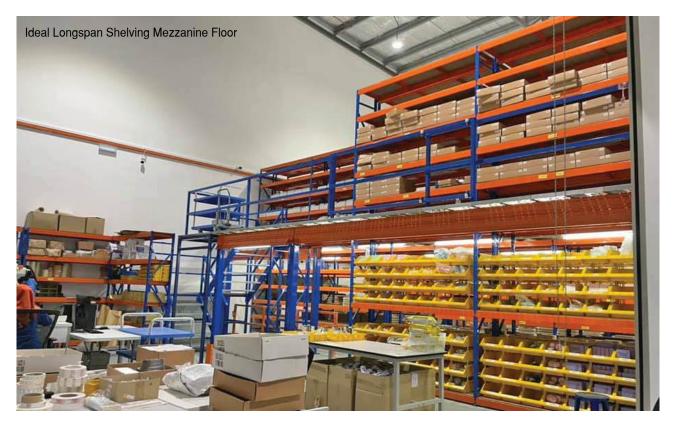

## **Ideal Longspan Shelving System**

TTF Ideal Longspan Shelving is design for fast access and maximizing minimal storage capacity, the system is a versatile solution to a vast majority of businesses. From medium-sized to large loads and items, TTF Ideal Longspan Shelving System is purpose-built according to client requirements. Long lasting epoxy finish increases lifespan of durable rack system. With a UDL capacity of between 500 kg ~ 1000 kg, TTF Ideal Longspan Shelving System has option for an endless list of storage needs. The system is extremely reliable and offers a save, and sturdy storage environment.

# **Ideal Longspan Shelving System**