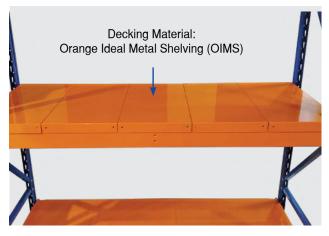

**Dimension**: Heigth x Depth x Length x Shelve Level x Decking Material

|              | 12 mm thickness HDF Board / Plywood /<br>Metal Shelving Plate |      |      |      |      |                       |      |
|--------------|---------------------------------------------------------------|------|------|------|------|-----------------------|------|
| Shelve Level | 2                                                             | 3    | 4    | 5    | 6    | (Available customize) |      |
| Length (mm)  | 1200                                                          | 1500 | 1800 | 2100 | 2400 | -                     | -    |
| Depth (mm)   | 450                                                           | 600  | 750  | 900  | 1200 | -                     | -    |
|              | 5400                                                          | 5700 | 6000 | -    | 1    | -                     | -    |
| Height (mm)  | 3300                                                          | 3600 | 3900 | 4200 | 4500 | 4800                  | 5100 |
|              | 1200                                                          | 1500 | 1800 | 2100 | 2400 | 2700                  | 3000 |