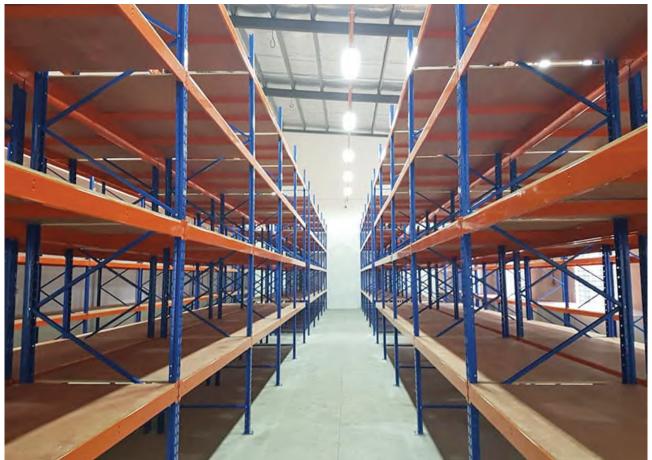

## **Ideal Longspan Shelving System**

TTF Ideal Longspan Shelving is design for fast access and maximizing minimal storage capacity, the system is a versatile solution to a vast majority of businesses. From medium-sized to large loads and items, TTF Ideal Longspan Shelving System is purpose-built according to client requirements. Long lasting epoxy finish increases lifespan of durable rack system. With a UDL capacity of between 500 kg ~ 1000 kg, TTF Ideal Longspan Shelving System has option for an endless list of storage needs. The system is extremely reliable and offers a save, and sturdy storage environment.

# **Ideal Longspan Shelving System**